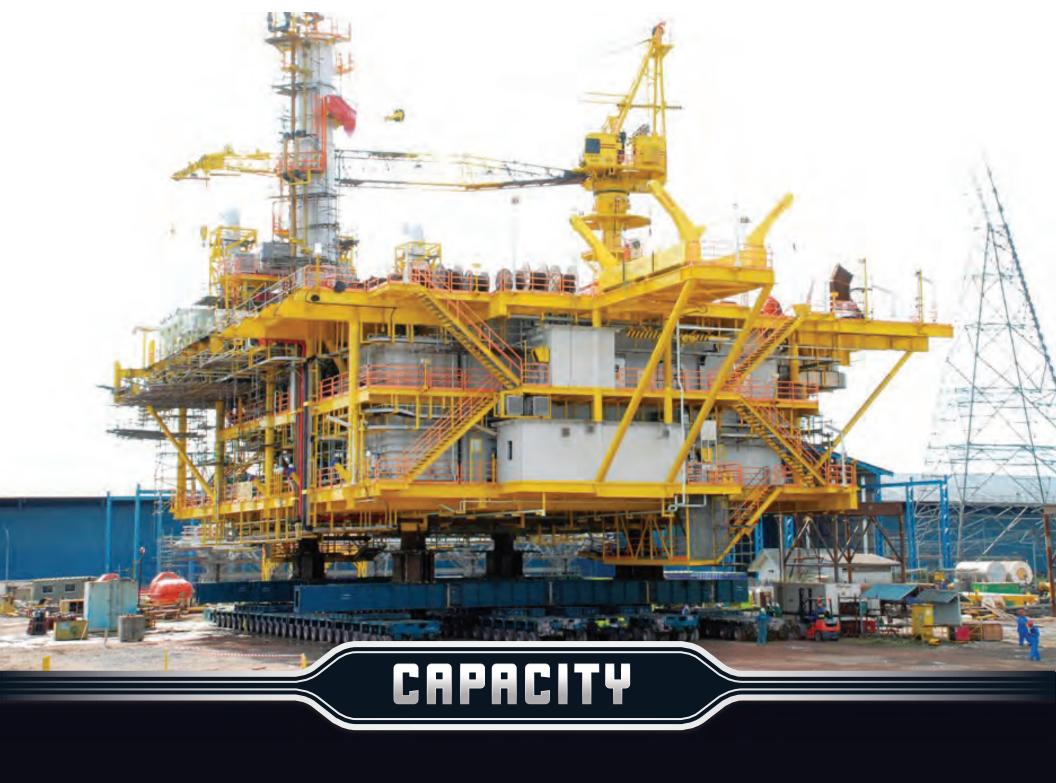

## CAPACITY

20 TO 2,500 TONNE
EXTREME RIGS
NETWORK OF DEPOTS
WIDE SCOPE

LARGE CARGO ON HIGHWAY UP TO 400 TONNES

AND MASSIVE PROJECTS ON-SITE UP TO 2,500 TONNES

### **EXTREME RIGS**

AND OUR OWN NETWORK OF DEPOTS EQUALS MASSIVE LOADS, NATIONWIDE REACH