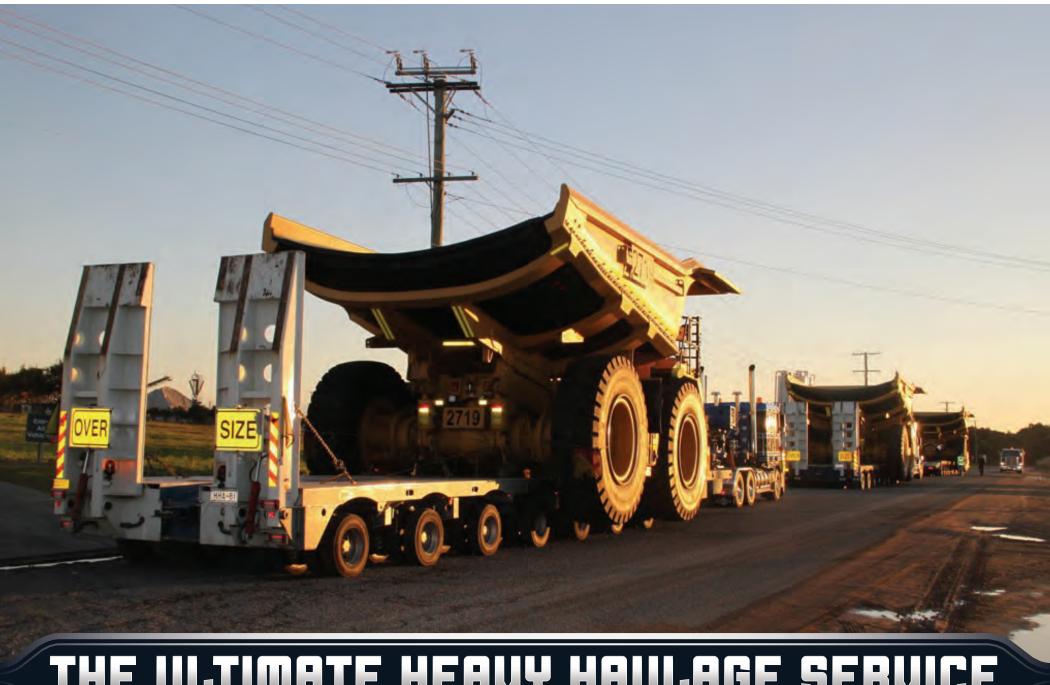

THE ULTIMATE HEAVY HAULAGE SERVICE

## CAPACITY

20 TO 2,500 TONNE
EXTREME RIGS
NETWORK OF DEPOTS
WIDE SCOPE

LARGE CARGO ON HIGHWAY UP TO 400 TONNES

AND MASSIVE PROJECTS ON-SITE UP TO 2,500 TONNES

# EXPERIENCE

MINING & EARTHWORKS
INFRASTRUCTURE
SPECIAL HAULAGE