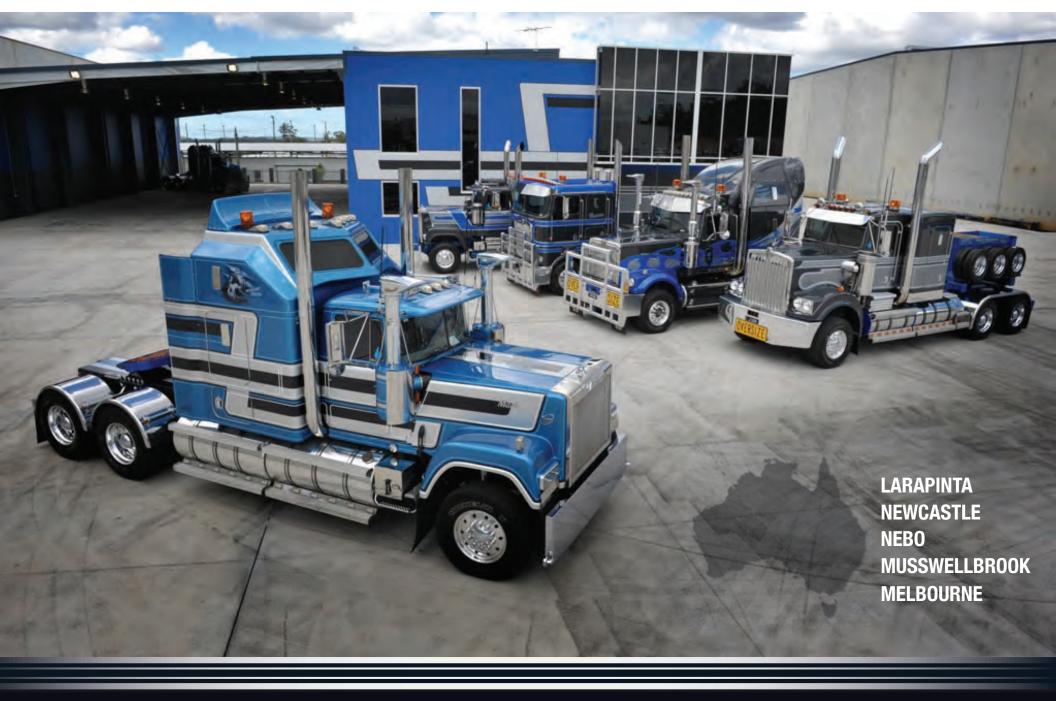

## CAPACITY

20 TO 2,500 TONNE
EXTREME RIGS
NETWORK OF DEPOTS
WIDE SCOPE

LARGE CARGO ON HIGHWAY UP TO 400 TONNES

AND MASSIVE PROJECTS ON-SITE UP TO 2,500 TONNES

### **EXTREME RIGS**

AND OUR OWN NETWORK OF DEPOTS EQUALS MASSIVE LOADS, NATIONWIDE REACH