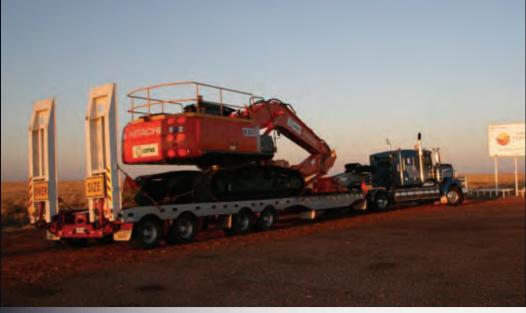

## CAPACITY

20 TO 2,500 TONNE
EXTREME RIGS
NETWORK OF DEPOTS
WIDE SCOPE

LARGE CARGO ON HIGHWAY UP TO 400 TONNES

AND MASSIVE PROJECTS ON-SITE UP TO 2,500 TONNES

### **EXTREME RIGS**

AND OUR OWN NETWORK OF DEPOTS EQUALS MASSIVE LOADS, NATIONWIDE REACH

### **HAULING**

**JACKING AND SKATING** 

DAY AND NIGHT, NATION WIDE OVER A DECADE OF THE COUNTRY'S MOST DEMANDING DELIVERIES