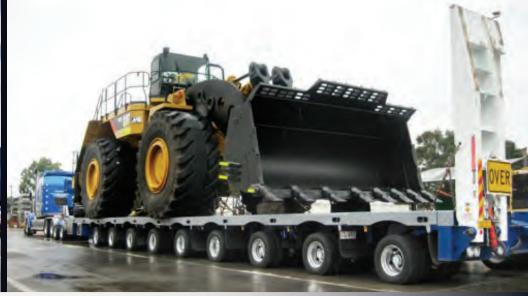

## CAPACITY

20 TO 2,500 TONNE
EXTREME RIGS
NETWORK OF DEPOTS
WIDE SCOPE

LARGE CARGO ON HIGHWAY UP TO 400 TONNES

AND MASSIVE PROJECTS ON-SITE UP TO 2,500 TONNES

### **EXTREME RIGS**

AND OUR OWN NETWORK OF DEPOTS EQUALS MASSIVE LOADS, NATIONWIDE REACH