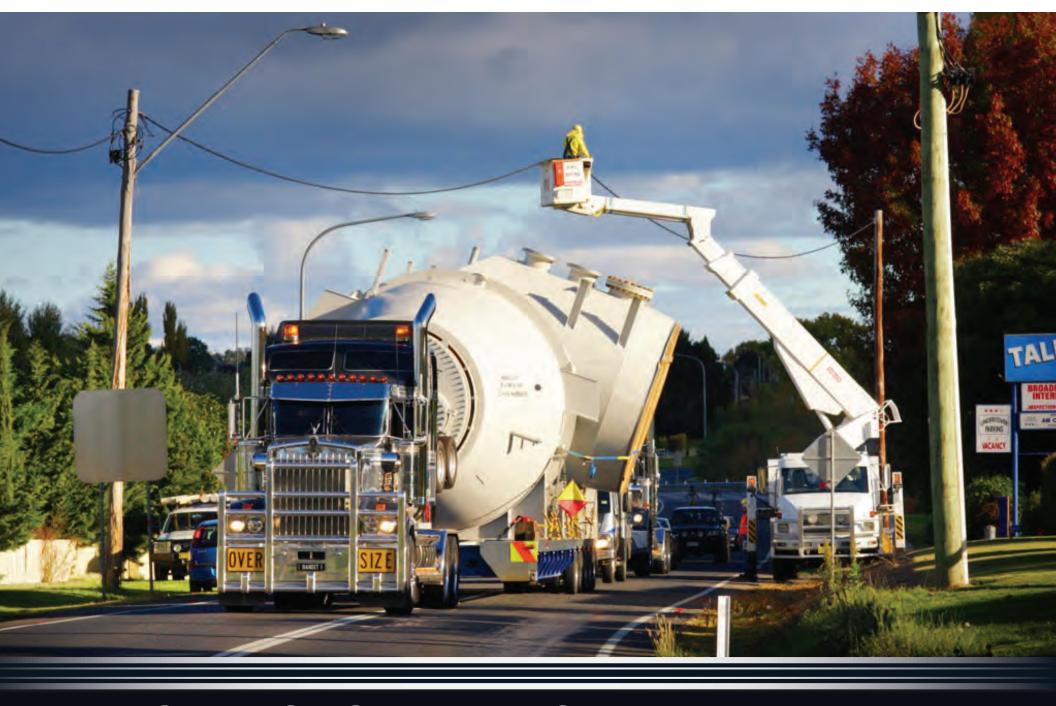

## CAPACITY

20 TO 2,500 TONNE
EXTREME RIGS
NETWORK OF DEPOTS
WIDE SCOPE

LARGE CARGO ON HIGHWAY UP TO 400 TONNES

AND MASSIVE PROJECTS ON-SITE UP TO 2,500 TONNES

### **EXTREME RIGS**

AND OUR OWN NETWORK OF DEPOTS EQUALS MASSIVE LOADS, NATIONWIDE REACH