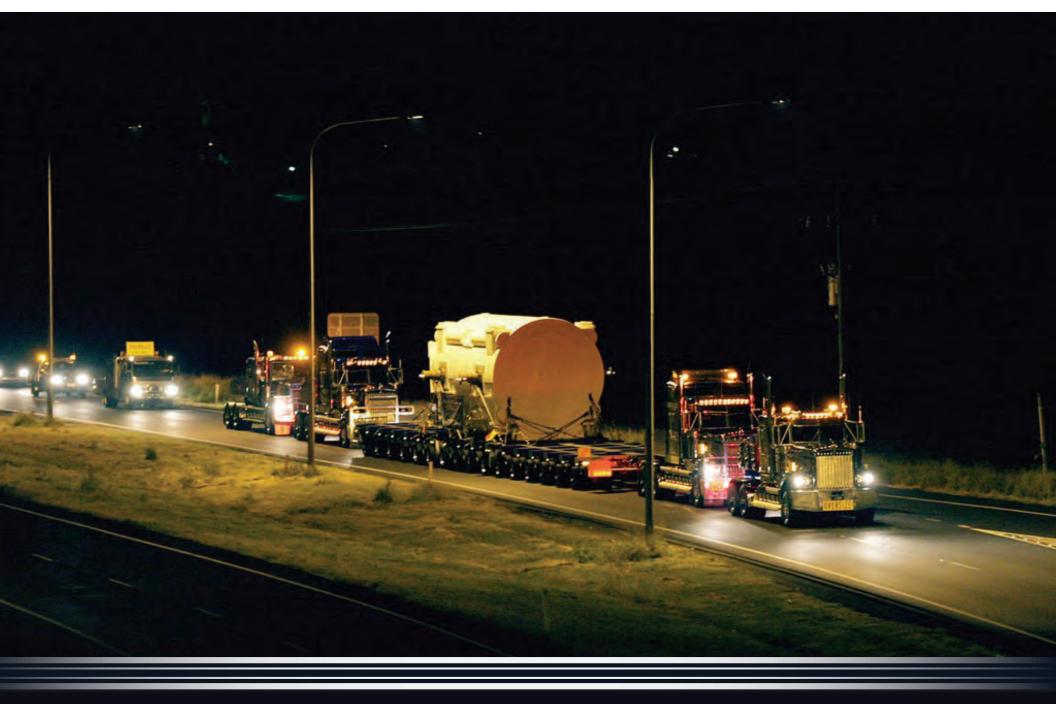

### **HAULING**

**JACKING AND SKATING** 

DAY AND NIGHT, NATION WIDE OVER A DECADE OF THE COUNTRY'S MOST DEMANDING DELIVERIES

## CAPACITY

20 TO 2,500 TONNE
EXTREME RIGS
NETWORK OF DEPOTS
WIDE SCOPE

LARGE CARGO ON HIGHWAY UP TO 400 TONNES

AND MASSIVE PROJECTS ON-SITE UP TO 2,500 TONNES