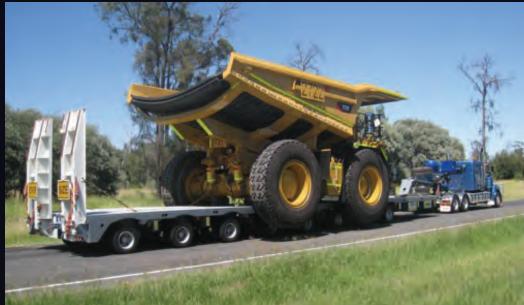

## CAPACITY

20 TO 2,500 TONNE
EXTREME RIGS
NETWORK OF DEPOTS
WIDE SCOPE

LARGE CARGO ON HIGHWAY UP TO 400 TONNES

AND MASSIVE PROJECTS ON-SITE UP TO 2,500 TONNES

### **HAULING**

**JACKING AND SKATING** 

DAY AND NIGHT, NATION WIDE OVER A DECADE OF THE COUNTRY'S MOST DEMANDING DELIVERIES

# EXPERIENCE

MINING & EARTHWORKS
INFRASTRUCTURE
SPECIAL HAULAGE