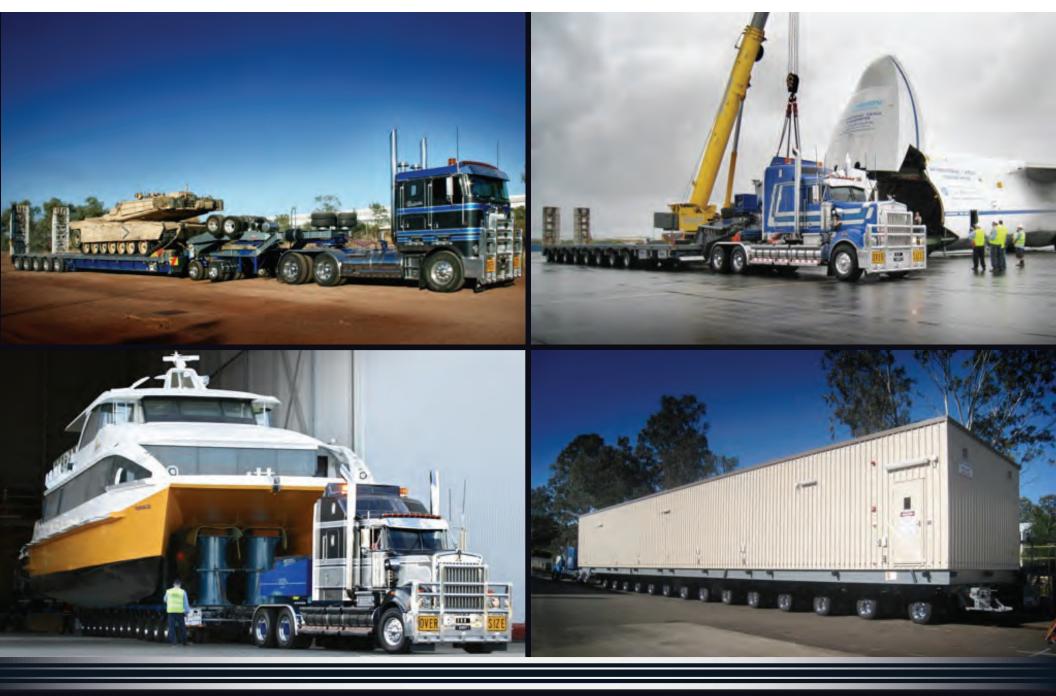

## CAPACITY

20 TO 2,500 TONNE
EXTREME RIGS
NETWORK OF DEPOTS
WIDE SCOPE

LARGE CARGO ON HIGHWAY UP TO 400 TONNES

AND MASSIVE PROJECTS ON-SITE UP TO 2,500 TONNES

### **EXTREME RIGS**

AND OUR OWN NETWORK OF DEPOTS EQUALS MASSIVE LOADS, NATIONWIDE REACH

### **HAULING**

**JACKING AND SKATING** 

DAY AND NIGHT, NATION WIDE OVER A DECADE OF THE COUNTRY'S MOST DEMANDING DELIVERIES

# EQUIPMENT

PURPOSE BUILT RIGS CUSTOM TRAILERS GANTRIES & CRANES

**PURPOSE BUILT AND IN SHOW-ROOM CONDITION** 

THE MOST POWERFUL HAULAGE MACHINES AVAILABLE

### **CUSTOM TRAILERS**

### **MULTI AXLE-LINE CONFIGURATIONS**

MOBILE CRANES, ACCESS EQUIPMENT AND GANTRIES