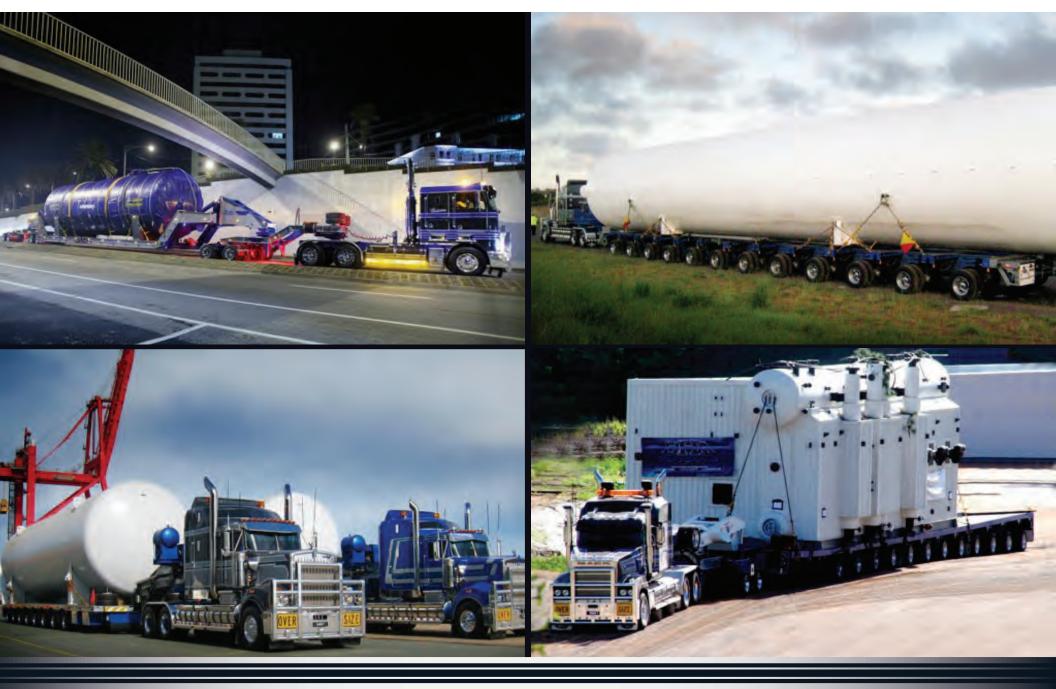

## CAPACITY

20 TO 2,500 TONNE
EXTREME RIGS
NETWORK OF DEPOTS
WIDE SCOPE

LARGE CARGO ON HIGHWAY UP TO 400 TONNES

AND MASSIVE PROJECTS ON-SITE UP TO 2,500 TONNES

### **EXTREME RIGS**

AND OUR OWN NETWORK OF DEPOTS EQUALS MASSIVE LOADS, NATIONWIDE REACH

# EXPERIENCE

MINING & EARTHWORKS
INFRASTRUCTURE
SPECIAL HAULAGE

#### **SPECIAL HAULAGE**